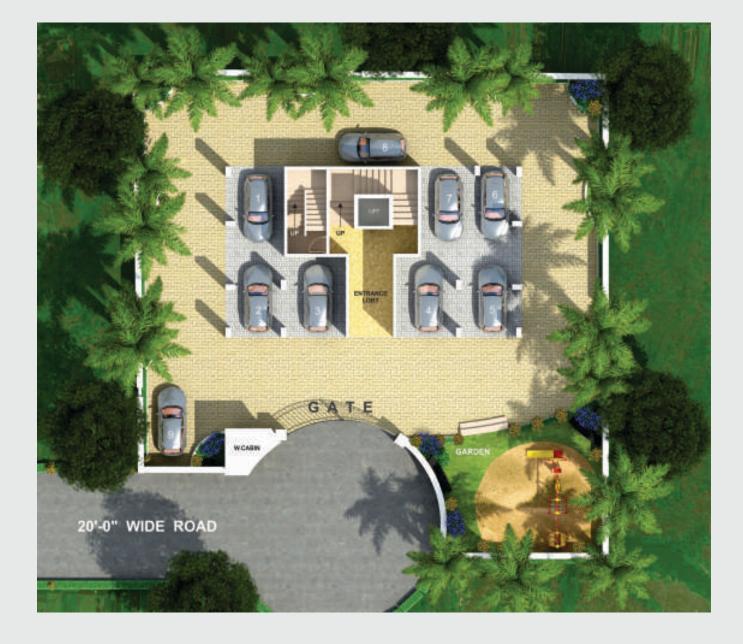

of **The Shell** is designed for joy and happiness. Step into the designer lobby and you'll feel instantly at home. To add colour and charm to life, we have constructed homes with spacious layouts, charming sit-outs and cozy **bedrooms pre-fitted with air-conditioners.**Celebrate with your family and loved ones in the new-age homes at **The Shell**.

## 4 BHK CUT SECTION

### 4 BHK FLOOR PLAN





#### TYPICAL IST TO 5TH FLOOR PLAN

| FLAT NO.                        | CARPET AREA   | TERRACE AREA | TOTAL SALEABLE |
|---------------------------------|---------------|--------------|----------------|
|                                 | SQ.FT.        | SQ.FT.       | AREA           |
| 101<br>201<br>301<br>401<br>501 | 1292.71 SQ.FT | 146.00 SQ.FT | 1942.00 SQ.FT  |



### 4 BHK PARKING PLAN



### SPECIFICATIONS

#### R.C.C. & BRICKWORK

- •Earthquake resistant R.C.C. frame structure
- •Eco-friendly bricks / Blocks with plaster

#### **FLOORING**

- •Marble flooring in living & dining room
- •2 x 2 vitrified tiles in rest of the flat
- Anti-skid floor tiles in toilets & terraces

#### KITCHEN

- •Parallel granite kitchen platform with stainless steel sink
- •Designer tiles dado up to ceiling level
- •Exhaust fan in kitchen

#### DOORS

- •Elegant main entrance door with name plate
- •Internal laminated flush doors
- •Granite door frames for toilets
- •Sturdy cylindrical locks for all doors

#### WINDOWS

- •MS safety grills for windows
- •Granite sill for windows

#### LIFT

•Lift with power back-up

#### SAFETY

- •Video door phones
- •Well designed security cabin at the entr