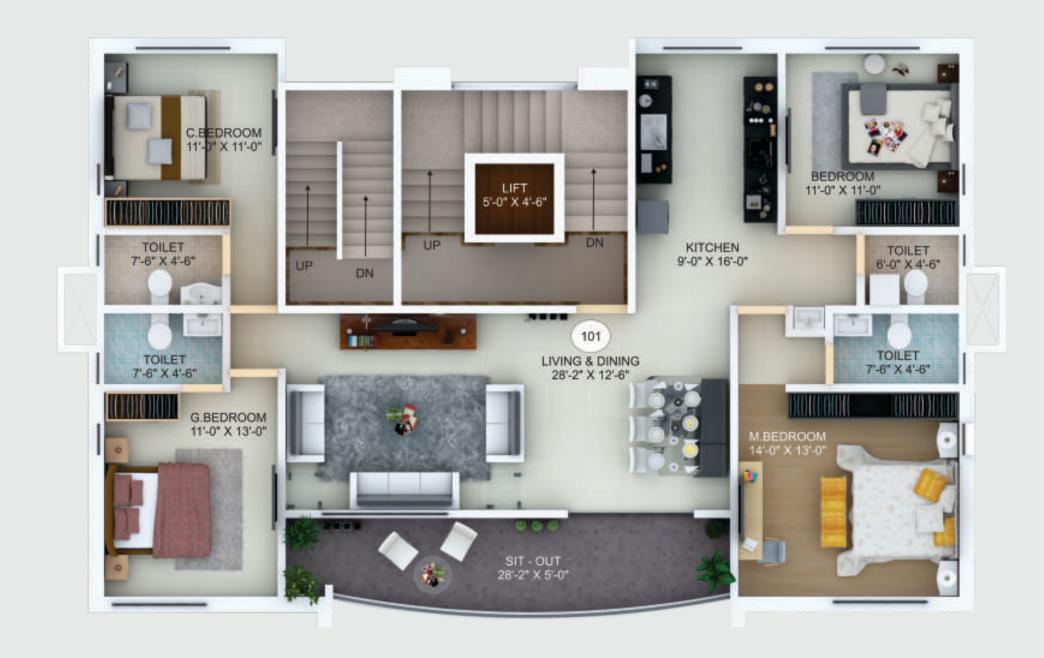

### 4 BHK FLOOR PLAN

#### TYPICAL IST TO 5TH FLOOR PLAN

| FLAT NO.                        | CARPET AREA   | TERRACE AREA | TOTAL SALEABLE |
|---------------------------------|---------------|--------------|----------------|
|                                 | SQ.FT.        | SQ.FT.       | AREA           |
| 101<br>201<br>301<br>401<br>501 | 1292.71 SQ.FT | 146.00 SQ.FT | 1942.00 SQ.FT  |