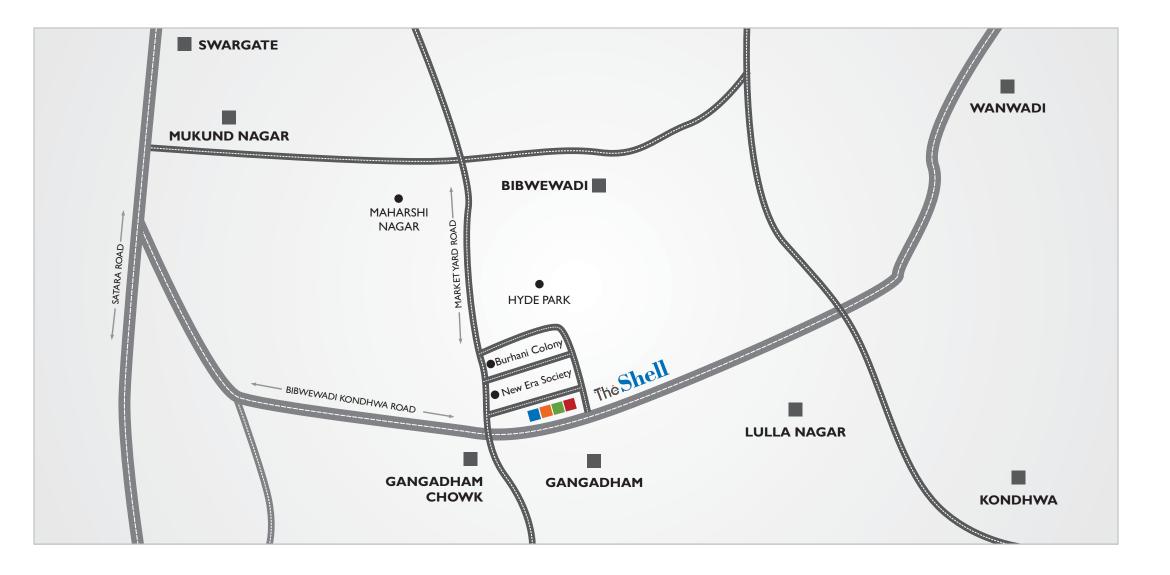

# ALL GOODTHINGS COMEIN SMART PACKAGES

smart choice for those looking at easy connectivity. Conveniently situated, your home at **The Shell** will be just a few minutes' drive from Mahatma Gandhi Road, Marketyard and Bibvewadi. Wanowrie and Kondhwa are also easily accessible, so you always enjoy excellent connectivity and convenience at **The Shell**.

Travelling to work and back will be a breeze when you live at **The Shell**.

What's more, with ready Wi-Fi enabled infrastructure, instant e-connectivity too, is now just a click away.

The Scapers is the sweet fruit of conjunction of two of the most reputed names in the industry who have united together to completely redefine and re-erect challenging residential masterpieces. With a successful foothold in their respective individual construction course, **Tyagi Properties** and **Rameshwar Group** have sought union to give rise to the joint venture called – The Scapers.

## LOCATION PLAN

CREDITS •

Architect
RIM'S DESIGN STUDIO

RCC
G. A. BHILARE CONSULTANTS PVT. LTD.

Legal Advisor N.K. AGARWAL

www.theshellpune.com

#### A project by

Site Address: Plot No. 20, Sr No. 588/I, Market Yard, Next to New Era Society, Pune 41 I 037

For bookings call +91 9011 373737 • E-mail: info@theshellpune.com