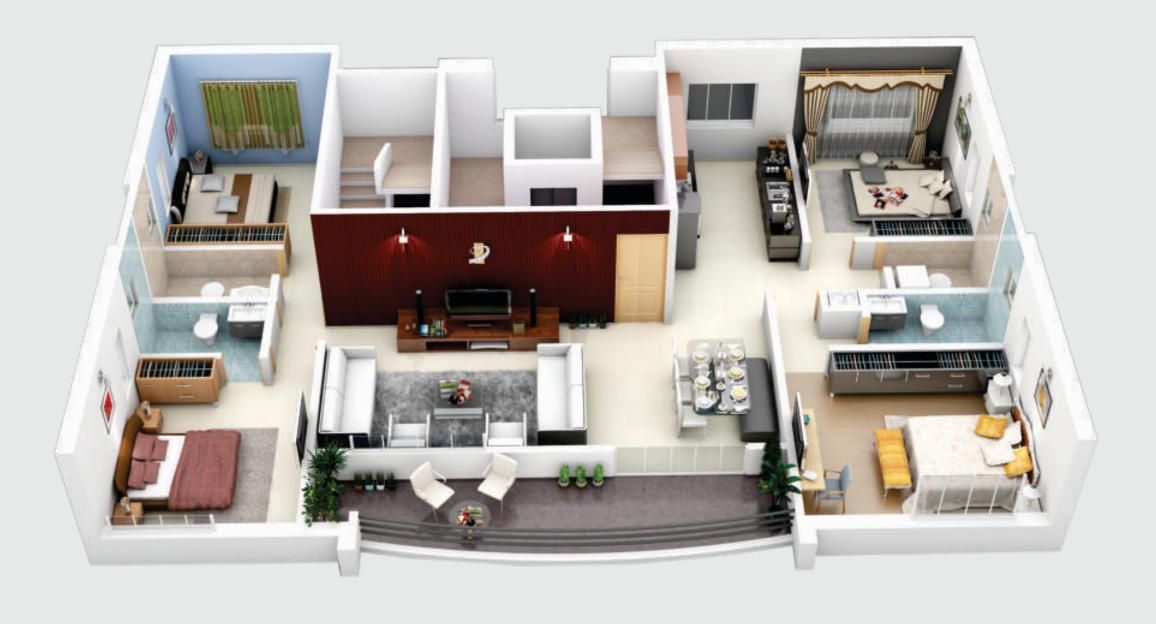

de features.

# The Shell

Be overwhelmed by the elegant planning and attention to detail in

the design of The Shell. Aesthetic architecture, sleek lines and

impeccable finishes – the elevation of this single-building offering is

sure to get noticed.

Up your glamour quotient...invest in a plush life at **The Shell.** 





# ALL GOODTHINGS COMEIN VIBRANT PACKAGES

The location, design & ambience of **The Shell** is designed for joy and happiness. Step into the designer lobby and you'll feel instantly at home. To add colour and charm to life, we have constructed homes with spacious layouts, charming sit-outs and cozy **bedrooms pre-fitted with air-conditioners.**Celebrate with your family and loved ones in the new-age homes at **The Shell**.

## 4 BHK CUT SECTION

### 4 BHK FLOOR PLAN





#### TYPICAL IST TO 5TH FLOOR PLAN

| FLAT NO.                        | CARPET AREA   | TERRACE AREA | TOTAL SALEABLE |
|---------------------------------|---------------|--------------|----------------|
|                                 | SQ.FT.        | SQ.FT.       | AREA           |
| 101<br>201<br>301<br>401<br>501 | 1292.71 SQ.FT | 146.00 SQ.FT | 1942.00 SQ.FT  |



### 4 BHK PARKING PLAN



### SPECIFICATIONS

#### R.C.C. & BRICKWORK

- •Earthquake resistant R.C.C. frame structure
- •Eco-friendly bricks / Blocks with plaster

#### **FLOORING**

- •Marble flooring in living & dining room
- •2 x 2 vitrified tiles in rest of the flat
- Anti-skid floor tiles in toilets & terraces

#### KITCHEN

- •Parallel granite kitchen platform with stainless steel sink
- •Designer tiles dado up