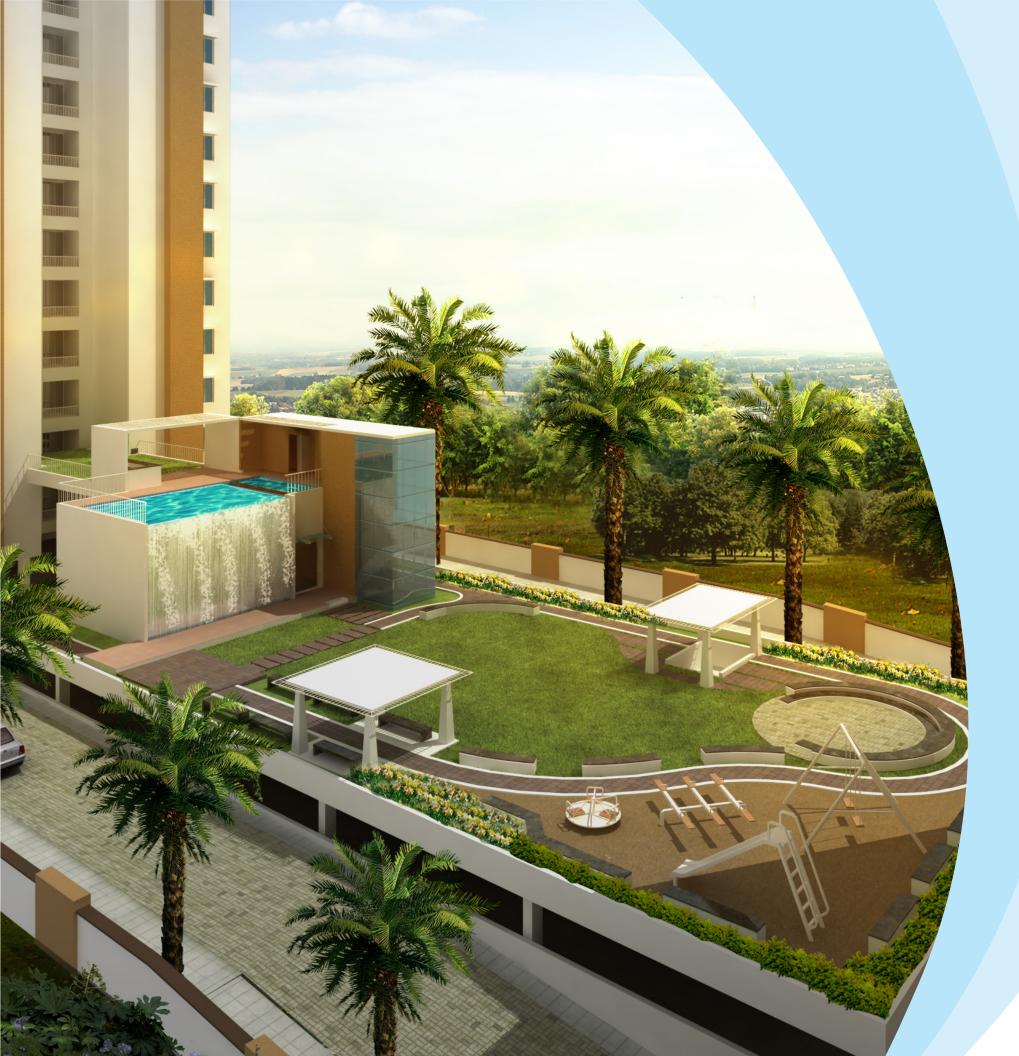

## PROJECT OVERVIEW

where life unfolds

- Patterned drives
- Avenue planting
- Party lawn
- Children play park
- Covered pavilion
- Senior citizen's area
- Walking track
- .
- Rooftop swimming pool with vanishing edge

### AMENITIES

Zenone is more than just a place that you can call home. It is a space where life unfolds for every member of the family amidst beauty, security, recreation and tranquillity. Where children can be children, grow freely, run, play and learn aplenty. Elders and senior citizens alike can come together and share their memories and experiences. A place where each weekend can take on a different meaning of your choosing; be it recreation, fitness or relaxation.

- Club house with multi-purpose hall

- Generator back up for elevators and common areas
- Water cascade
- Pool bar
- Roof top lounge
- Seats along walking track
- 24 x 7 video security system at the main entrance gate of the society
- Fire fighting system
- Rain water harvesting