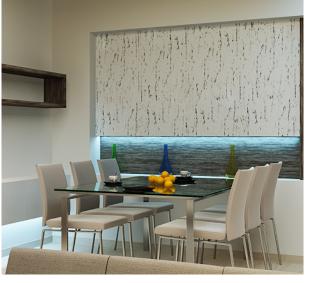

- Apartment Interiors KitchenGranite platform with S.S. sink.
- Glazed tiles dado upto beam bottom.
- Provision for exhaust fan & water purifier.
  Provision for washing machine in dry terrace.

#### Doors

- Decorative main entrance door with premium fittings. • Internal flush door with premium cylindrical
- lock.
- Granite door frames for toilets.