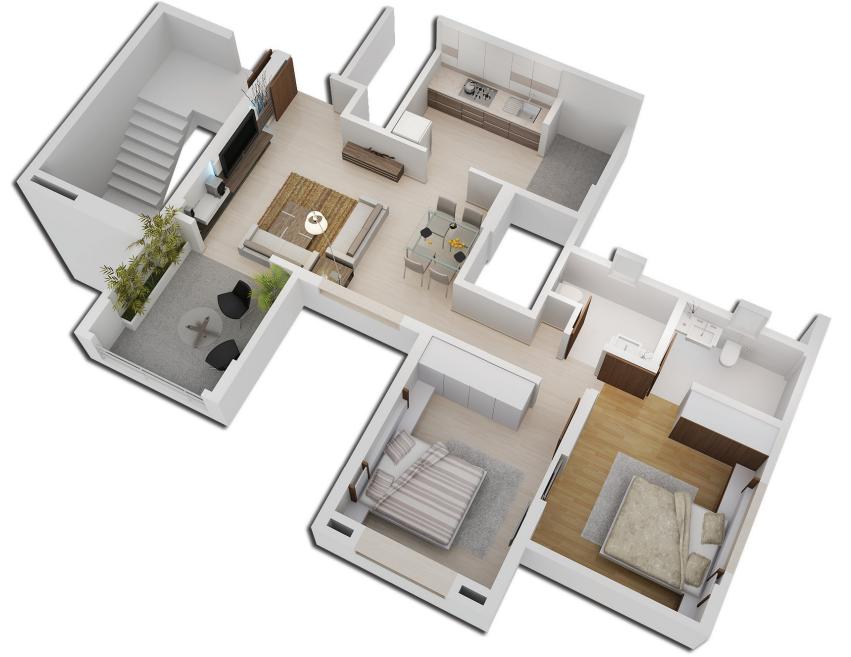

tile dado up to 7' height in all bathrooms. • Laminated wooden flooring in master
- M.S. safety grills.Marble window sill for bottom of all





- Apartment Interiors KitchenGranite platform with S.S. sink.
- Glazed tiles dado upto beam bottom.
- Provision for exhaust fan & water purifier.
  Provision for washing machine in dry terrace.

#### Doors

- Decorative main entrance door with premium fittings. • Internal flush door with premium cylindrical
- lock.
- Granite door frames for toilets.

#### Electrical

- Concealed copper wiring.
  Anchor / Vinay or equivalent modular switches.
- Pre installed digital satellite connection in
- living room. Provision for internet, TV & telephone points in master bedroom.
- Provision for inverter back-up.



where luxury unfolds



### FURNITURE PLAN



2 BHK

### FURNITURE PLAN





where space unfolds







#### **CREDITS**

Architects Voussoirs Architect & Designers

**RCC Consultants** Hansal Parekh & Associates

**Legal Advisors** S.V. Kolse Patil P.M. Khire

#### SITE ADDRESS

Sv. No. 244/4, Wakad, Pune Cell: +91 750 778 9789 +91 839 078 9789 +91 779 840 1000

Website www.zenone.co.in

#### A PROJECT BY



#### IN ASSOCIATION WITH

### **Vinode Brothers**

Disclaimer: This Brochure is purely conceptual and is designed in good faith to give you a fair and overall view of the project and is not a legal offering, nor will it be deemed to be part of any agreement. Photographs are not necessarily comprehensive or current. Nothing contained in this brochure will take precedence in the final agreement. Number of buildings, areas, flats