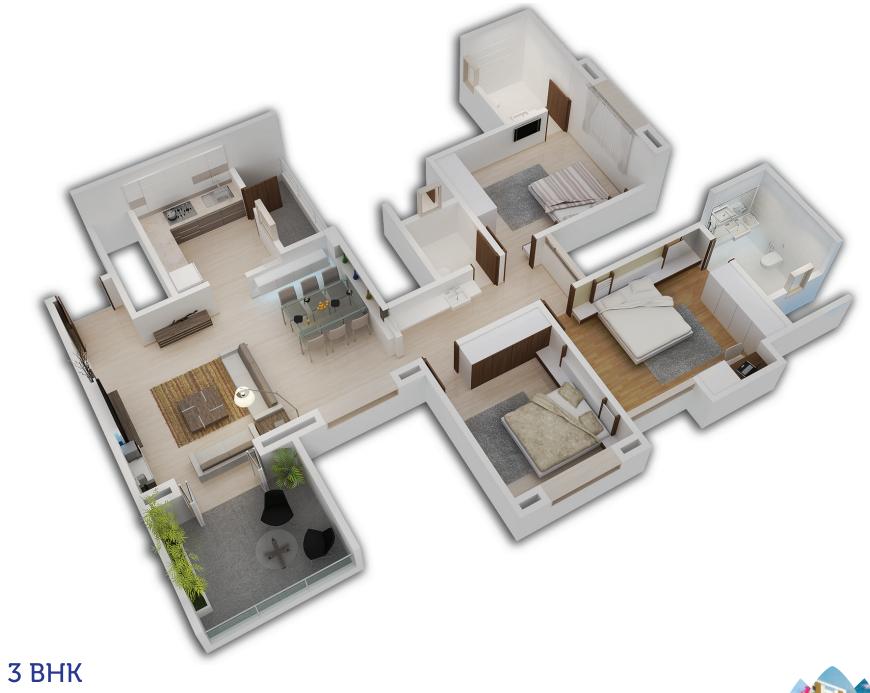

all bathrooms. • Laminated wooden flooring in master
- M.S. safety grills.Marble window sill for bottom of all





- Apartment Interiors KitchenGranite platform with S.S. sink.
- Glazed tiles dado upto beam bottom.
- Provision for exhaust fan & water purifier.
  Provision for washing machine in dry terrace.

#### Doors

- Decorative main entrance door with premium fittings. • Internal flush door with premium cylindrical
- lock.
- Granite door frames for toilets.

#### Electrical

- Concealed copper wiring.
  Anchor / Vinay or equivalent modular switches.
- Pre installed digital satellite connection in
- living room. Provision for internet, TV & telephone points in master bedroom.
- Provision for inverter back-up.



where luxury unfolds



### FURNITURE PLAN



2 BHK

### FURNITURE PLAN





where space unfolds







#### **CREDITS**

Architects Voussoirs Architect & Designers

**RCC Consultants** Hansal Parekh & Associates

**Legal Advisors** S.V. Kolse Patil P.M. Khire

#### SITE ADDRESS

Sv. No. 244/4, Wakad, Pune Cell: +91 750 778 9789 +91 839 078 9789 +91 779 840 1000

Website www.zenone.co.in

#### A PROJECT BY



#### IN ASSOCIATION WITH

### **Vinode Brothers**

Disclaimer: This Brochure is purely conceptual and is designed in good faith to give you a fair and overall view of the project and is not a legal offering, nor will it be deemed to be part of any agreement. Photographs are not necessarily comprehensive or current. Nothing contained in this brochure will take precedence in the final agreement. Number of buildings, areas, flats / units, amenities, specifica