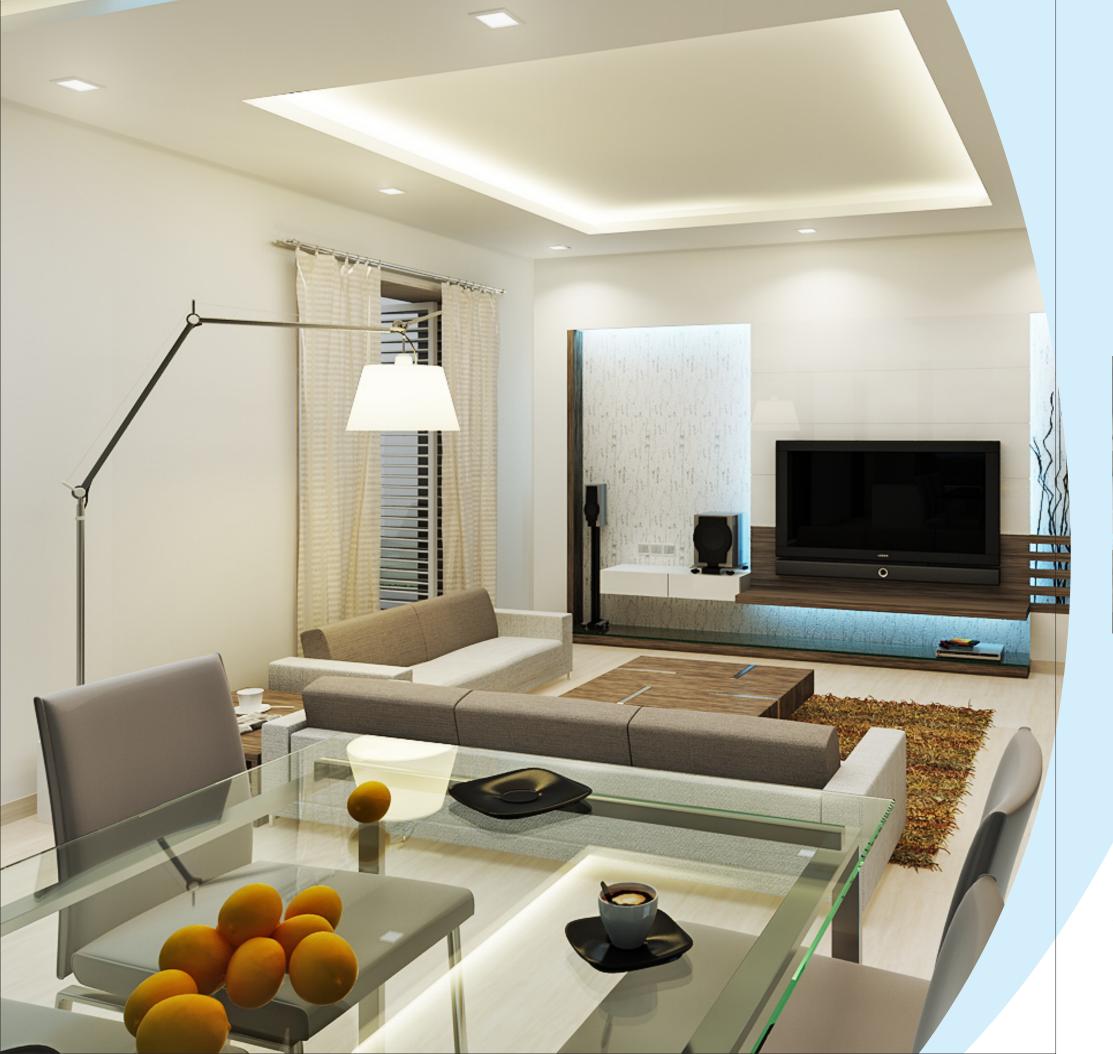

anishing edge

### AMENITIES

Zenone is more than just a place that you can call home. It is a space where life unfolds for every member of the family amidst beauty, security, recreation and tranquillity. Where children can be children, grow freely, run, play and learn aplenty. Elders and senior citizens alike can come together and share their memories and experiences. A place where each weekend can take on a different meaning of your choosing; be it recreation, fitness or relaxation.

- Club house with multi-purpose hall

- Generator back up for elevators and common areas
- Water cascade
- Pool bar
- Roof top lounge
- Seats along walking track
- 24 x 7 video security system at the main entrance gate of the society
- Fire fighting system
- Rain water harvesting



where privilege unfolds





#### **Flat Specifications**

- Exhaust fan in toilet. • Solar water heating system for master
- bedroom only. • Glass railings for terrace.
- gate.

### Flooring and DADO

- bedroom only.

### Windows

- windows.
- Powder coated aluminium glazed window with mosquito net.

### FLAT SPECIFICATIONS

- Intercom facility linked with main security

Plumbing provision for geyser.

- 2 x 2 vitrified tiles flooring with skirting. • Anti-skid ceramic tile flooring with glazed tile dado up to 7' height in all bathrooms. • Laminated wooden flooring in master
- M.S. safety grills.Marble window sill for bottom of all





- Apartment Interiors KitchenGranite platform with S.S. sink.
- Glazed tiles dado upto beam bottom.
- Provision for exhaust fan & water purifier.
  Provision for washing machine i